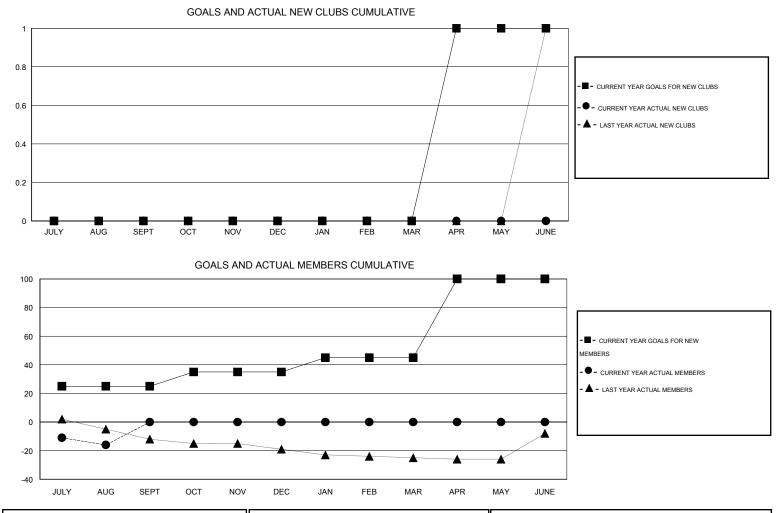

## GMT: HAL GRIFFIN

| LOCATION A | RKANSAS |
|------------|---------|
|------------|---------|

GMT CA 1

|               |                  | Clubs               |                            |                             |               |                    | Members                          |                              |                             |
|---------------|------------------|---------------------|----------------------------|-----------------------------|---------------|--------------------|----------------------------------|------------------------------|-----------------------------|
|               | RESU             | LTS FOR 2014-2015   |                            |                             |               | RESL               | ILTS FOR 2014-2015               |                              |                             |
| QUARTER       | NEW CLUB<br>GOAL | ACTUAL NEW<br>CLUBS | ACTUAL<br>DROPPED<br>CLUBS | ACTUAL NET<br>GAIN/<br>LOSS | QUARTER       | NEW MEMBER<br>GOAL | ACTUAL TOTAL<br>MEMBERS<br>ADDED | ACTUAL<br>DROPPED<br>MEMBERS | ACTUAL NET<br>GAIN/<br>LOSS |
| JULY/AUG/SEPT | 0                | 0                   | 0                          | 0                           | JULY/AUG/SEPT | 25                 | 19                               | 35                           | -16                         |
| OCT/NOV/DEC   | 0                | 0                   | 0                          | 0                           | OCT/NOV/DEC   | 10                 | 0                                | 0                            | 0                           |
| JAN/FEB/MAR   | 0                | 0                   | 0                          | 0                           | JAN/FEB/MAR   | 10                 | 0                                | 0                            | 0                           |
| APR/MAY/JUNE  | 1                | 0                   | 0                          | 0                           | APR/MAY/JUNE  | 55                 | 0                                | 0                            | 0                           |